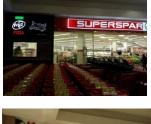

- Mia Pizza New Store Concept to SuperSpar R182,000
- Office Building Alexander Forbes Brooklyn Pretoria Tiling Lobby and Externals R220,000
  Painting Internal R120,000
- YuMe Sushi Sushi Restaurant Melrose Arch R589,000