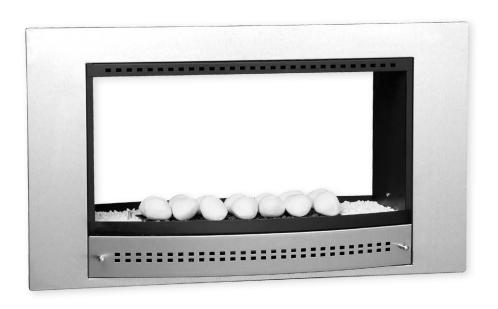

- VFDS 800/1000 -

The Double Sided Fireplace is ideal for heating up a space in the home where a dividing wall separates two areas or rooms.

Available in two sizes and multiple finish options, the Double sided Fireplace is the perfect fit when creating two feature areas that share a common wall.

## Double Sided Fireplace - VFDS 800/1000 -