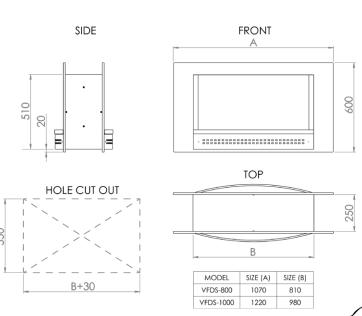

## **SPECIFICATIONS**

| <i>VFDS800</i> | VFDS1000                                                                                                         |
|----------------|------------------------------------------------------------------------------------------------------------------|
| LPG or Nat.    | LPG or Nat.                                                                                                      |
| 2,8 kPa        | 2,8 kPa                                                                                                          |
| 2 kg/hr        | 2 kg/hr                                                                                                          |
| 0.64 kg/hr     | 0.75 kg/hr                                                                                                       |
| 36 mJ/hr       | 37.5 mJ/hr                                                                                                       |
| 9 kW/hr        | 10.6 kW/hr                                                                                                       |
| Ø8mm comp.     | Ø8mm comp.                                                                                                       |
| Piezo Spark    | Piezo Spark                                                                                                      |
|                |                                                                                                                  |
| min 18.5% 02   | min 18.5% O2                                                                                                     |
| 14             | 22                                                                                                               |
| 12             | 18                                                                                                               |
| 97m³           | 101m³                                                                                                            |
| 399m³ (108m²)  | 416m³ (131m²)                                                                                                    |
|                | LPG or Nat.  2,8 kPa  2 kg/hr  0.64 kg/hr  36 mJ/hr  9 kW/hr  Ø8mm comp. Piezo Spark  min 18.5% O2  14  12  97m³ |

## INSTALLATION INSTRUCTIONS

The Double Sided Fireplace is designed to fit through a cut out in a Double brick wall, and has clearance for +-10mm of screeding on either side of the wall.

The aperture in the wall needs the support of two load bearing lintels above the Double sided fireplace, before it can be installed.