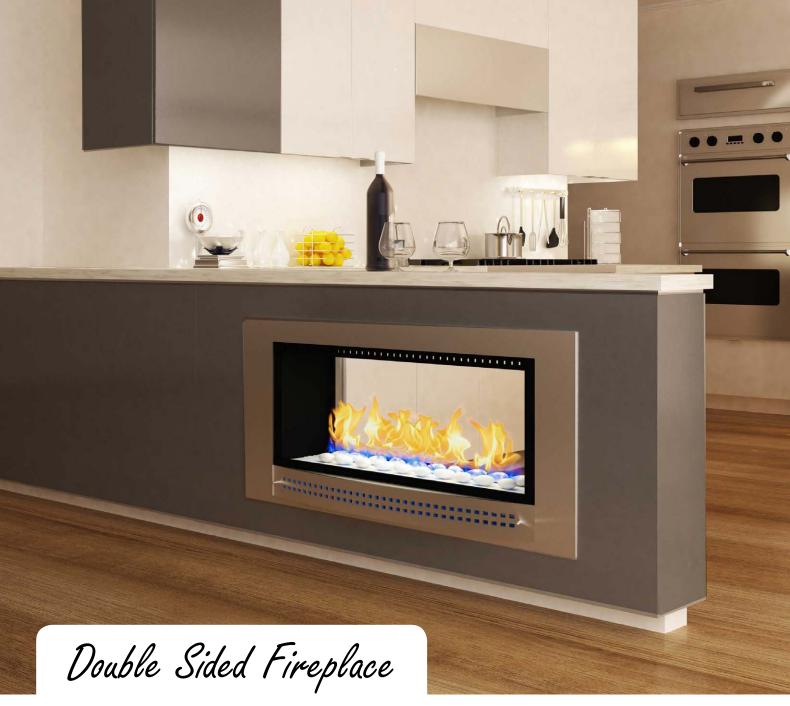

- VFDS 800/1000 -

The Double Sided Fireplace is ideal for heating up a space in the home where a dividing wall separates two areas or rooms.

Available in two sizes and multiple finish options, the Double sided Fireplace is the perfect fit when creating two feature areas that share a common wall.

## Double Sided Fireplace - VFDS 800/1000 -