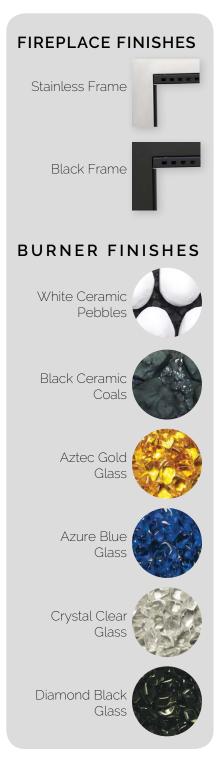

- VFDS 800/1000 -

The Double Sided Fireplace is ideal for heating up a space in the home where a dividing wall separates two areas or rooms.

Available in two sizes and multiple finish options, the Double sided Fireplace is the perfect fit when creating two feature areas that share a common wall.