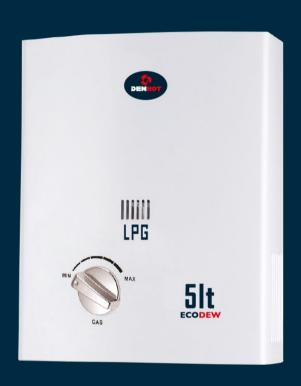

## The next generation of geysers are here. The Dewhot EcoDew 5lt LP

Two years in the making, the Dewhot 5lt LP gas geyser can be simply summed up as innovation in action. Using the most advanced technology available, this low volume indoor geyser takes you from cold to hot at the turn of a tap.

Compact and powerful, the Dewhot 5lt LP punches well above its weight by employing the same reliable float/paddle wheel flow sensor as the Dewhot 12lt LP. This means the geyser has a flowrate activation of just one litre from less than a metre of head, making it the ideal geyser for JoJo tanks.